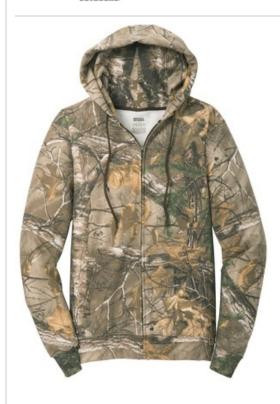

# Russell Outdoors<sup>™</sup> Realtree<sup>®</sup> Full-Zip Hooded Sweatshirt. RO78ZH

A warm hooded sweatshirt for cold days in the woods or on the trail.

- 8-ounce, 50/50 cotton/poly
- Tw o-ply, lined hood with antique brass grommets and brown draw cord
- Tag-free label
- Set-in sleeves
- Antique brass YKK zipper
- Rib knit cuffs and waistband
- Front pockets