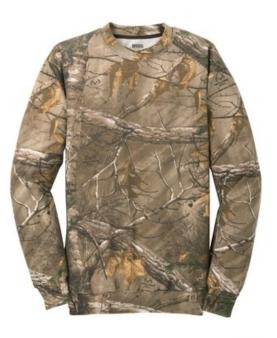

## DISCONTINUED Russell Outdoors<sup>™</sup> Realtree<sup>®</sup> Crewneck Sweatshirt. S188R

Chilly mornings around camp call for this soft, durable sw eatshirt.

- 8-ounce, 50/50 cotton/poly
- Tag-free label
- Rib knit collar, cuffs and waistband
- Set-in sleeves
- Coverseamed collar, armholes and waistband

## COLOR INFORMATION