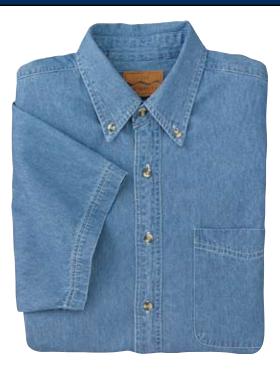

## **Short Sleeve Denim Shirt**

### **S500**

- \* 6.5-ounce \* 100% cotton denim \* Stonewashed \* Double-needle stitched
- \* Button-down collar \* Patch pocket

| Finished Measurements in Inches |       |       |        |        |        |        |          |          |               |               |
|---------------------------------|-------|-------|--------|--------|--------|--------|----------|----------|---------------|---------------|
| Size                            | XS    | S     | М      | L      | XL     | 2X     | 3X       | 4X       | 5X            | 6X            |
| Width                           | 20    | 21.5  | 23     | 24.5   | 26     | 27.5   | 29       | 30.5     | 35.5          | 37            |
| Length                          | 26.5  | 28.5  | 32     | 32.5   | 34     | 34.5   | 35.5     | 36       | 36.5          | 37            |
| Sleeve                          | 9     | 9.5   | 10     | 10.5   | 11     | 11.5   | 125      | 12.5     | not available | not available |
| Collar                          | 15.5  | 16    | 16.5   | 17     | 17.5   | 18     | 18.5     | 19       | 19.5          | 20            |
| Pocket                          | 5x5.5 | 5x5.5 | 5.25x6 | 5.25x6 | 5.25x6 | 5.25x6 | 5.5x6.25 | 5.5x6.25 | 5.5x6.25      | 5.5x6.25      |

Care Instructions: Machine wash cold with like colors. Do not bleach. Do not dry clean. Tumble dry low. Warm iron if necessary

Light Blue