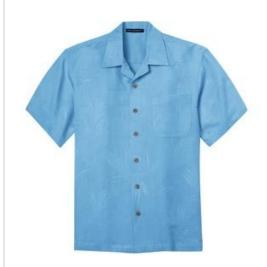

# DISCONTINUED Port Authority® Patterned Easy Care Camp Shirt. S536

From afar this laid-back camp shirt looks like a solid, but look again. A playful (and subtle) leaf pattern adds tonal design.

Easy Care convenience and a stain-release finish that helps guard against spills and stains makes it ideal for work or play.

- 4.7-ounce, 55/45 poly/rayon with stain-release finish
- Open collar
- Faux coconut shell buttons
- Left chest pocket
- Side vents
- Open hem