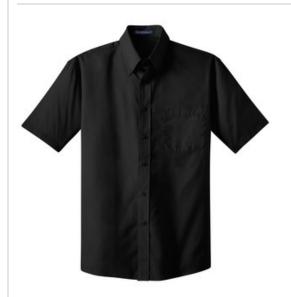

# DISCONTINUED Port Authority® Short Sleeve Value Poplin Shirt. S633

A smart choice for the workplace and your budget. Our poplin shirt can take daily wear and tear and remain looking great, thanks to an Easy Care blend. Lightweight and soft, it's also durable and perfect for any occupation requiring a neat, professional look.

- 2.95-ounce, 65/35 poly/cotton
- Button-dow n collar
- Dyed-to-match buttons
- Box back pleat
- Left chest pocket

front

back