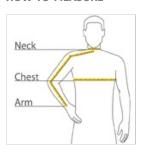

#### **HOW TO MEASURE**

#### CHEST

#### ARM

Place hand on hip. Start at the center of the back of the neck and measure across the shoulder, to the elbow, and then down to the wrist.

#### NECK

Measure around the base of the neck, inserting a finger or two between the tape and neck for comfort.

#### SIZE CHART

|       | XS          | S           | М           | L           | XL          | 2XL         | 3XL         | 4XL         |
|-------|-------------|-------------|-------------|-------------|-------------|-------------|-------------|-------------|
| Chest | 32-34       | 35-37       | 38-40       | 41-43       | 44-46       | 47-49       | 50-53       | 54-57       |
| Neck  | 14 1/2 - 15 | 15 - 15 1/2 | 15 1/2 - 16 | 16 - 16 1/2 | 16 1/2 - 17 | 17 - 17 1/2 | 17 1/2 - 18 | 18 - 18 1/2 |
| Arm   | 30 1/2      | 32          | 34          | 35          | 36 1/2      | 37 1/2      | 38 1/2      | 39 1/2      |