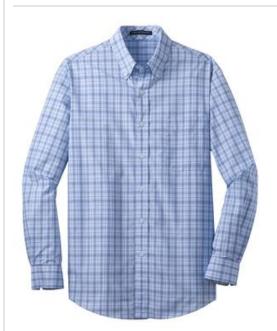

# Port Authority<sup>®</sup> Crosshatch Plaid Easy Care Shirt S641

With work-to-weekend appeal, our plaid poplin shirt maintains its polished style thanks to an easy care finish.

- 3.5-ounce, 60/40 cotton/poly
- Button-down collar with bias-cut collar stand
- Center back pleat
- Notched patch pocket
- Adjustable, button-through sleeve plackets
- Notched cuffs