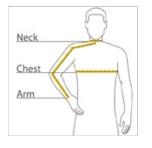

#### HOW TO MEASURE

### CHEST WIDTH

Measure under the arm and around the fullest part of the chest with arms dow n, keeping tape horizontal.

### NECK

Measure around the fullest part of the neck at the base.

#### ARM

Place hand on hip. Start at the center of the back of the neck and measure across the shoulder, to the elbow, and then dow n to the w rist.