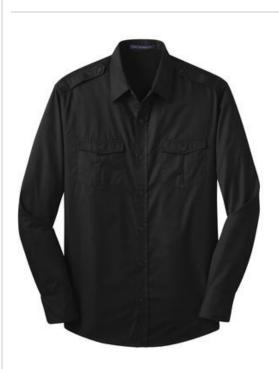

# DISCONTINUED Port Authority<sup>®</sup> Stain-Release Roll Sleeve Twill Shirt. S649

Perfect for uniforming, the stain release finish helps maintain a spotless, professional look. Epaulets and roll sleeves give this colorfast shirt contemporary, military-inspired style.

- 4.5-ounce, 55/45 cotton/poly with stain release finish
- Center back pleat
- Button-dow n chest pockets with flap and pleat details
- Epaulets at shoulder seams
- Dyed-to-match buttons
- Pen holder at left chest pocket
- Roll sleeves with button tabs
- Adjustable, button-through sleeve plackets
- Shirttail hem