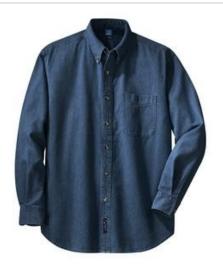

# Long Sleeve Value Denim Shirt. SP10

With sturdy construction, a generous cut and soft garment washing, our Value Denim Shirt won't stretch your budget.

- 6.5-ounce, 100% cotton
- Double-needle stitching throughout
- Button-dow n collar
- Horn-tone buttons
- Left chest pocket
- Rounded adjustable cuffs
- Due to special finishing process, colors may vary.

## **COLOR INFORMATION**

Ink Blue