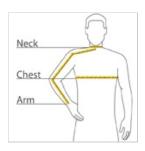

#### HOW TO MEASURE

#### CHEST WIDTH

Measure under the arm and around the fullest part of the chest with arms down, keeping tape horizontal.

#### **NECK**

Measure around the fullest part of the neck at the base.

### ARM

Place hand on hip. Start at the center of the back of the neck and measure across the shoulder, to the elbow, and then down to the w rist.

# SIZE CHART

|       | XS          | S           | М           | L           | XL          | 2XL         | 3XL         | 4XL         | 5XL         | 6XL         |
|-------|-------------|-------------|-------------|-------------|-------------|-------------|-------------|-------------|-------------|-------------|
| Chest | 32-34       | 35-37       | 38-40       | 41-43       | 44-46       | 47-49       | 50-53       | 54-57       | 58-60       | 61-63       |
| Neck  | 14 1/2 - 15 | 15 - 15 1/2 | 15 1/2 - 16 | 16 - 16 1/2 | 16 1/2 - 17 | 17 - 17 1/2 | 17 1/2 - 18 | 18 - 18 1/2 | 18 1/2 - 19 | 19 - 19 1/2 |
| Arm   | 30 1/2      | 32          | 34          | 35          | 36 1/2      | 37 1/2      | 38 1/2      | 39 1/2      | 40 1/2      | 41 1/2      |