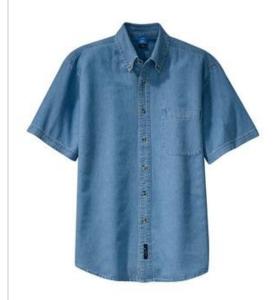

## **Short Sleeve Value Denim Shirt. SP11**

With sturdy construction, a generous cut and soft garment washing, our Value Denim Shirt won't stretch your budget.

- 6.5-ounce, 100% cotton
- Double-needle stitching throughout
- Horn-tone buttons
- Left chest pocket
- Due to special finishing process, colors may vary.

### COLOR INFORMATION

Ink Blue