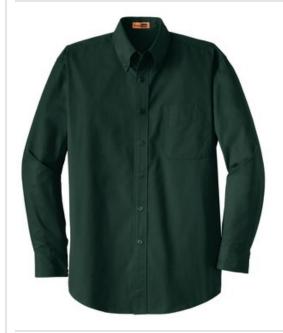

## Long Sleeve SuperPro<sup>™</sup> Twill Shirt. SP17

Our hardest-w orking shirt is simply super. Built to withstand the wear and tear of any tough job, our SuperPro Twill is also brushed for softness.

- 4.6-ounce, 65/35 poly/cotton with stain-release finish
- Rental friendly
- Button-dow n collar
- Dyed-to-match buttons
- Left chest pocket
- Back box pleat
- Rounded adjustable cuffs

### COLOR INFORMATION

PMS BLACK C

Burgundy PMS 7428C

Dark Green PMS 5467C

Navy PMS 533C

Roy al PMS 654C

Stone PMS 2310C