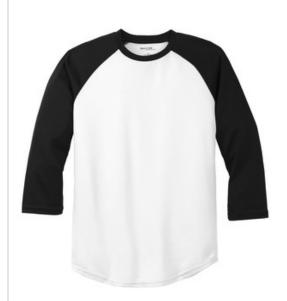

# DISCONTINUED Sport-Tek $^{\mathbb{R}}$ PosiCharge $^{\mathbb{R}}$ Baseball Jersey. ST205

The ideal blend of a moisture-wicking, vintage look and state-of-the-art PosiCharge color protection.

- 4.4-ounce, 100% polyester pique with PosiCharge technology
- Tag-free label
- Curved hem

front