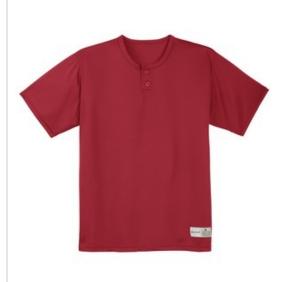

## DISCONTINUED Sport-Tek<sup>®</sup> PosiCharge<sup>®</sup> Tough Mesh Henley. ST215

Our traditional henley made with moisture-wicking, durable PosiCharge Tough Mesh color-protecting technology.

- 5.3-ounce, 100% polyester flat back mesh with PosiCharge technology
- 2-button placket with dyed-to-match buttons
- Set-in sleeves
- Tag at hem