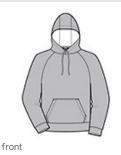

# Sport-Tek<sup>®</sup> PosiCharge<sup>®</sup> Electric Heather Fleece Hooded Pullover. ST225

Stay charged in this moisture-wicking, color-preserving fleece in heathered yarn dye.

- 5.9-ounce, 100% polyester yarn-dyed fleece with
- PosiCharge technology
- Taped neck
- Three-panel hood with solid lining
- Raglan sleeves
- Front pouch pocket
- Self-fabric cuffs and hem