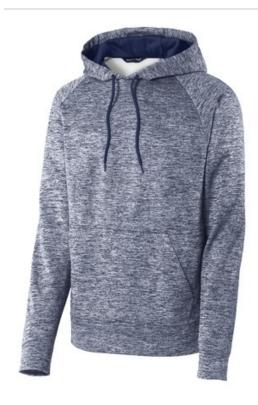

# Sport-Tek<sup>®</sup> PosiCharge<sup>®</sup> Electric Heather Fleece Hooded Pullover. ST225

Stay charged in this moisture-wicking, color-preserving fleece in heathered yarn dye.

- 5.9-ounce, 100% polyester yarn-dyed fleece with
- PosiCharge technology
- Taped neck
- Three-panel hood with solid lining
- Raglan sleeves
- Front pouch pocket
- Self-fabric cuffs and hem