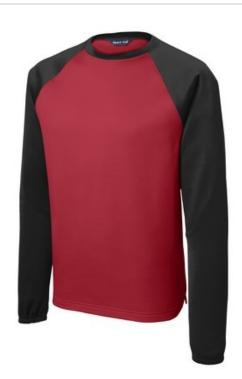

# DISCONTINUED Sport-Tek<sup>®</sup> Sport-Wick<sup>®</sup> Raglan Colorblock Fleece Crewneck. ST242

With a nod to the classic baseball jersey, this moisturewicking, anti-static crew neck has elastic sleeve cuffs which can easily slide up your arms and stay put for active sports.

- 100% polyester
- Raglan sleeves
- Scalloped hem