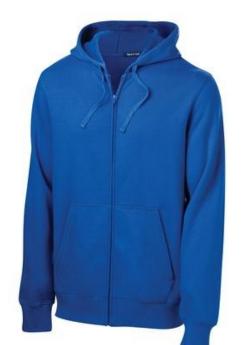

# Sport-Tek<sup>®</sup> Full-Zip Hooded Sweatshirt. ST258

A three-panel hood and updated fit make this your go-to favorite.

- 9-ounce, 65/35 ring spun combed cotton/poly fleece
- Tw ill-taped neck
- Dyed-to-match draw cords
- 2x2 rib knit cuffs and hem with spandex
- Front pouch pockets