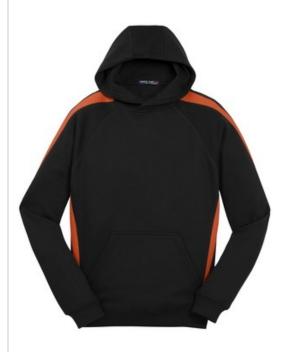

# Sport-Tek<sup>®</sup> Sleeve Stripe Pullover Hooded Sweatshirt. ST265

Athletic colorblocking on the shoulders and sleeves, plus a comfortable cut for movement. Fade and shrink resistant.

- 9-ounce, 65/35 ring spun combed cotton/poly fleece
- Three-panel hood
- Dyed-to-match jersey hood lining
- Taped neck
- Raglan sleeves
- Rib knit cuffs and hem
- Front pouch pocket