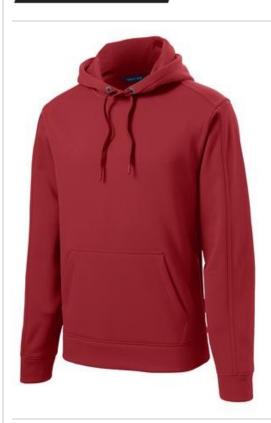

# Sport-Tek<sup>®</sup> Repel Fleece Hooded Pullover. ST290

Don't let light rain or snow keep you inside. Our Repel Hooded Pullover has a durable water repellent (DWR) finish to help keep moisture out, while the brushed fleece interior keeps warmth in. With a roomier fit, this piece can easily be layered or even worn instead of a jacket.

- 8.6-ounce,100% polyester with DWR finish
- Three-panel hood with dyed-to-match open-hole mesh lining
- Silicon grommets and dyed-to-match draw cord
- Seaming accent at sleeves
- Self-fabric cuffs and hem
- Front pouch pocket