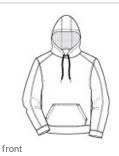

- 8.6-ounce,100% polyester with DWR finish
- Three-panel hood with dyed-to-match open-hole mesh lining
- Silicon grommets and dyed-to-match draw cord
- Seaming accent at sleeves
- Self-fabric cuffs and hem
- Front pouch pocket