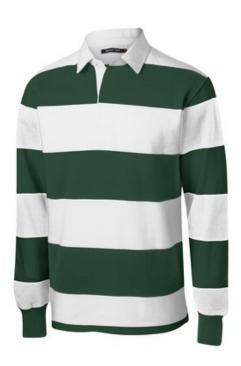

## Sport-Tek<sup>®</sup> Classic Long Sleeve Rugby Polo. ST301

A lighter w eight and authentic rugby polo in popular team colors.

- 6.5-ounce, 100% ring spun cotton jersey
- Engineered with yarn-dyed stripes
- Woven twill collar
- Tw ill-taped neck
- 2-button tw ill-reinforced placket with rubber buttons
- 1x1 rib knit cuffs

### COLOR INFORMATION

Black/ Graphite PMS BLACK C

Forest Green/ White PMS 553 C