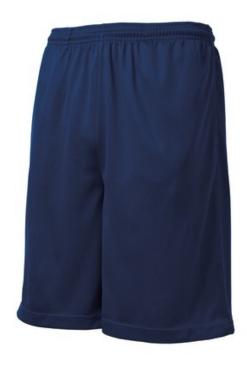

# Sport-Tek $^{\mathbb{R}}$ PosiCharge $^{\mathbb{R}}$ Tough Mesh Pocket Short. ST312

A moisture-wicking short built for the gym and beyond. PosiCharge technology ensures optimal printability.

- 5.3-ounce, 100% polyester flat back mesh with PosiCharge technology
- Bastic waistband with continuous loop draw cord
- Side pockets and back hip pocket with dyed-to-match button
- 9-inch inseam