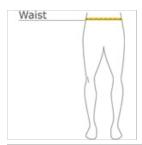

#### HOW TO MEASURE

#### WAIST

Measure around the smallest part of the natural waist.

#### SIZE CHART

|       | XS    | s     | М     | L     | XL    | 2XL   | 3XL   | 4XL   |
|-------|-------|-------|-------|-------|-------|-------|-------|-------|
| Waist | 27-28 | 29-31 | 32-34 | 35-36 | 37-38 | 39-41 | 42-44 | 45-47 |