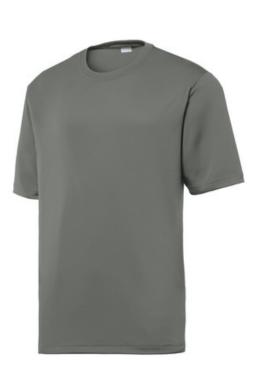

# Sport-Tek<sup>®</sup> PosiCharge<sup>®</sup> Tough Tee<sup>™</sup>. ST320

Worthy of its tough name, this snag-resistant tee is durable, soft and smooth. Great moisture wicking combined with bleed-resistant PosiCharge technology means it will perform and endure time after time.

- 4.7-ounce, 100% polyester jersey with PosiCharge technology
- Removable tag for comfort and relabeling
- Set-in sleeves

Given the extreme heat required for sublimation, please consult with your decorator. It is highly recommended to sample test product by color before production. CARE INSTRUCTIONS