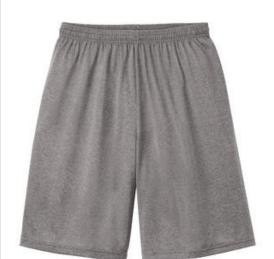

# 

Moisture control, snag resistance and breathability improve performance and create a great value.

- 3.8-ounce, 100% polyester jersey
- Removable tag for comfort and relabeling
- Bastic waistband with continuous loop draw cord
- 9-inch inseam