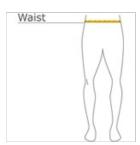

#### HOW TO MEASURE

#### WAIST

Measure around the smallest part of the natural  $\mbox{\sc w}$  aist.

#### SIZE CHART

|       | L     | XL XL | 2XL   |
|-------|-------|-------|-------|
| Waist | 35-37 | 38-40 | 41-43 |