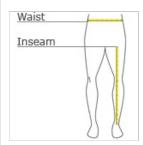

#### HOW TO MEASURE

#### WAIST

Measure around the smallest part of the natural waist.

#### INSEAM

Measure a similar style pant that fits well and is the desired length. Measure from the crotch seam to the hem.