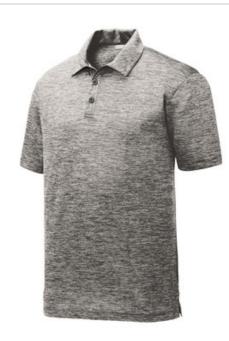

# Sport-Tek <sup>®</sup> PosiCharge <sup>®</sup> Electric Heather Polo. ST590

Our color-locking polo has a soft hand, wicks moisture, resists snags and is energized with an allover heather pattern.

- 4.1-ounce, 100% polyester jersey with PosiCharge technology
- Removable tag for comfort and relabeling
- Self-fabric collar
- Taped neck
- 3-button placket with dyed-to-match buttons
- Set-in, open hem sleeves
- Slight drop tail hem
- Side vents