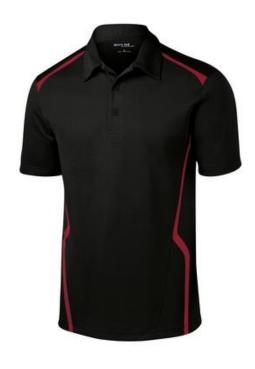

# DISCONTINUED Sport-Tek $^{\circledR}$ Vector Sport-Wick $^{\circledR}$ Polo. ST670

 $\label{eq:sport-wick} Sport-Wick^{\textcircled{8}} \ \ moisture \ management \ combines \ w \ ith \ the \ modern \ styling \ of \ contrasting \ dotted \ details.$ 

- 5.2-ounce, 100% polyester
- Tag-free label
- Self-fabric collar
- 3-button placket with dyed-to-match buttons
- Set-in sleeves
- Heat transfer dot print on shoulders and sides
- Double-needle sleeves and hem