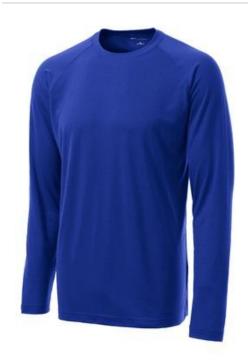

# Sport-Tek<sup>®</sup> Long Sleeve Ultimate Performance Crew. ST700LS

A soft cotton hand combines with sw eat-wicking, stretchable performance to make training cooler and drier.

- 5-ounce, 95/5 poly/spandex jersey
- Loose athletic fit
- Tag-free transfer label
- Raglan sleeves