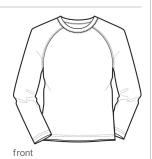

# Sport-Tek<sup>®</sup> Long Sleeve Ultimate Performance Crew. ST700LS

A soft cotton hand combines with sw eat-wicking, stretchable performance to make training cooler and drier.

- 5-ounce, 95/5 poly/spandex jersey
- Loose athletic fit
- Tag-free transfer label
- Raglan sleeves