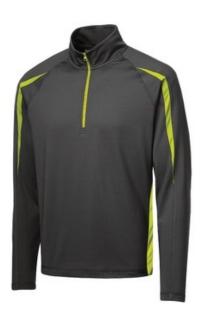

## Sport-Tek<sup>®</sup> Sport-Wick<sup>®</sup> Stretch 1/2-Zip Colorblock Pullover. ST851

This soft-brushed pullover is stretchy and moisture-wicking with color splices and subtle texture.

- 6.8-ounce, 90/10 poly/spandex jersey
- 100% polyester closed-hole mesh insets
- Cadet collar
- Tag-free label
- Dyed-to-match Sport-Tek<sup>®</sup> logo neck taping
- Contrast color reverse coil zipper
- Open cuffs and hem