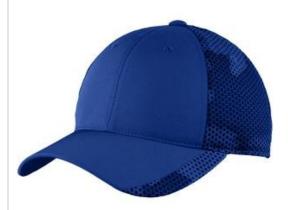

# Sport-Tek<sup>®</sup> CamoHex Cap. STC23

Our sublimated CamoHex print on the back panels and brim joins forces with a moisture-wicking sweatband for a cap that truly performs.

Fabric: 100% polyester twillStructure: Structured

Profile: Mid

Closure: Micro hook and loop

front

back

## COLOR INFORMATION

Iron Grey PMS 7540C

True Royal