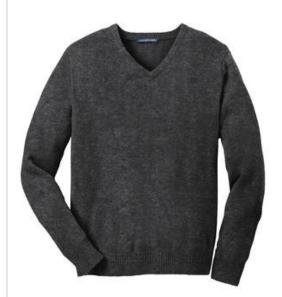

# DISCONTINUED Port Authority $^{\mbox{\scriptsize $\mathbb{R}$}}$ Value V-Neck Sweater. SW300

Don't let the soft hand deceive you--this sweater is made for hard work. Available at a value price, this sweater has a low-pill finish and is a great uniforming choice.

- 100% acrylic
- 1x1 rib knit v-neck, cuffs and hem
- Spandex in cuffs and hem for shape retention