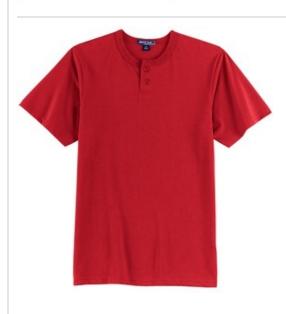

# DISCONTINUED Sport-Tek<sup>®</sup> Short Sleeve Henley. T210

Our most durable henley in several bright colors.

- 6-ounce, 60/40 combed cotton/poly
- Rib knit collar
- 2-button placket with dyed-to-match buttons
- Set-in sleeves