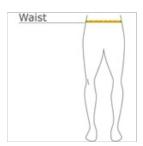

#### HOW TO MEASURE

### WAIST

Measure around the smallest part of the natural  $\mbox{\sc w}$  aist.

# SIZE CHART

|       | XS    | S     | М     | L     | XL.   | 2XL   | 3XL   | 4XL   |
|-------|-------|-------|-------|-------|-------|-------|-------|-------|
| Waist | 26-28 | 29-31 | 32-34 | 35-37 | 38-40 | 41-43 | 44-47 | 48-51 |