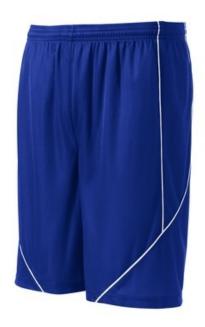

# Sport-Tek $^{\mathbb{R}}$ PosiCharge $^{\mathbb{R}}$ Mesh Reversible Spliced Short. T565

A roomy reversible, moisture-wicking, breathable short that does double duty with spliced piping details. PosiCharge technology offers superior bleed resistance.

- 3.2-ounce, 100% polyester mesh with PosiCharge technology
- White mesh reverse with colored piping
- Double-layer construction with open, individually hemmed layers for easy decoration
- Elastic w aistband w ith continuous loop draw cord
- 9-inch inseam