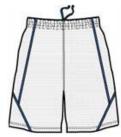

# Sport-Tek $^{\mathbb{R}}$ PosiCharge $^{\mathbb{R}}$ Mesh Reversible Spliced Short. T565

A roomy reversible, moisture-wicking, breathable short that does double duty with spliced piping details. PosiCharge technology offers superior bleed resistance.

- 3.2-ounce, 100% polyester mesh with PosiCharge technology
- White mesh reverse with colored piping
- Double-layer construction with open, individually hemmed layers for easy decoration
- Elastic w aistband w ith continuous loop draw cord
- 9-inch inseam

## **CARE INSTRUCTIONS**

Machine wash cold with like colors, do not use bleach, do not use fabric softener, tumble dry low, remove promptle, cool iron if needed, do not dry clean.

front

back