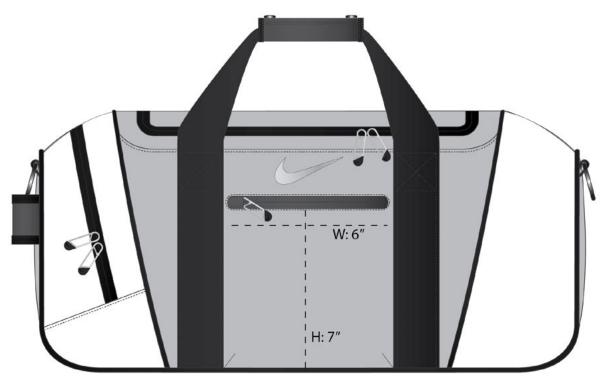

dium Duffel, TG0241



With plenty of space for workout gear and more, this duffel features zippered front and end pockets and a side zippered wet/dry pocket with ventilation.

- 150 x 300D polyester/1,680D ballistic nylon
- 150D polyester lining
- Contrast welded Swoosh design trademark
- Zippered main compartment
- Dual web handles with padded grip
- Adjustable, detachable, padded shoulder strap
- Dimensions: 20"l x 11"w x 11"d; Approx. 2,420 cubic inches

Bags not intended for use by children 12 and under. Bags have a hangtag with information on responsible sourcing, product safety and a California Prop 65 warning

## **COLOR INFORMATION**



Black/ Antracite PMS PROCESS BLACK C



Dark Grey/ Military Blue PMS 425 C



Wolf Grey/ Gym Red PMS 429 C



## Nike Golf Medium Duffel. TG0241



**FRONT VIEW**