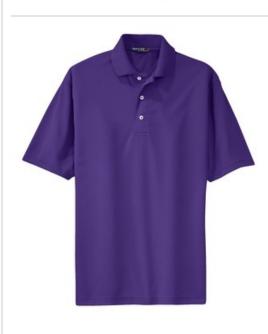

# Sport-Tek<sup>®</sup> Tall Dri-Mesh<sup>®</sup> Polo. TK469

When you get active, stay confident with the advanced double poly mesh construction of Dri-Mesh<sup>®</sup>. Engineered to wick moisture with ease, this lightweight polo has superior breathability to help you keep your cool.

- 3.8-ounce, 100% polyester double knit mesh
- Double-needle arm seams, shoulders and hem
- Taped neck .
- Flat knit collar
- 3-button placket
- Open hem sleeves
- Side vents

\*Due to the nature of 100% polyester performance fabrics, special care must be taken throughout the screen printing process.