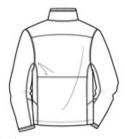

### **CARE INSTRUCTIONS**

Machine Wash Cold Only Non-Chlorine Bleach When Needed Tumble Dry Low Cool Iron on Reverse Side If Necessary

front

back