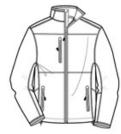

### **CARE INSTRUCTIONS**

Machine Wash Cold Only Non-Chlorine Bleach When Needed Tumble Dry Low Cool Iron on Reverse Side If Necessary

front

back