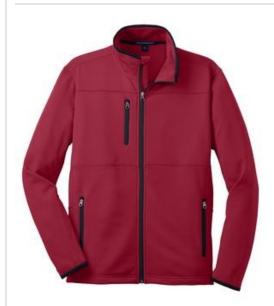

# DISCONTINUED Port Authority® Tall Pique Fleece Jacket. TLF222

An intriguing pique texture and a cozy fleece interior make this jacket a perfect choice around the office or paired with jeans on the weekend. Thoughtful details like reverse coil zippers and binding at the collar and cuffs give this jacket modern appeal.

- 14-ounce, 100% polyester pique fleece
- 90/10 poly/spandex binding on collar and cuffs
- 100% polyester tricot pockets
- Zippered chest pocket
- Reverse coil zipper with zipper garage
- Front zippered pockets
- Open hem
- Draw cord and toggles at hem

# COLOR INFORMATION