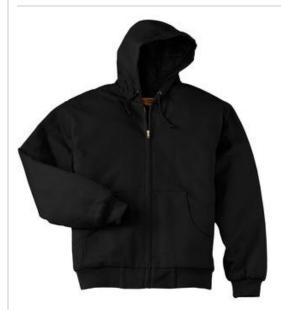

# CornerStone<sup>®</sup> Tall Duck Cloth Hooded Work Jacket. TLJ763H

Tough enough to do the job, this work jacket layers easily over shirts and jackets so it's great for mild or harsh weather.

- 12-ounce, 100% cotton duck cloth
- 100% nylon dyed-to-match lining with 6-ounce polyfill insulation (Duck Brown has black lining)
- Hood with dyed-to-match draw cord
- Rib knit cuffs and w aistband
- Front hand warmer pockets
- Interior pocket
- Decoration access pocket