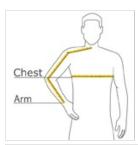

#### HOW TO MEASURE

#### CHEST WIDTH

Measure under the arm and around the fullest part of the chest with arms down, keeping tape horizontal.

#### Λ DI. /I

Place hand on hip. Start at the center of the back of the neck and measure across the shoulder, to the elbow, and then down to the w rist.

#### SIZE CHART

|  |       | LT     | XLT   | 2XLT   | 3XLT   | 4XLT   |
|--|-------|--------|-------|--------|--------|--------|
|  | Chest | 41-43  | 44-46 | 47-49  | 50-53  | 54-57  |
|  | Arm   | 36 1/2 | 38    | 39 1/2 | 40 1/2 | 41 1/2 |