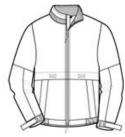

# DISCONTINUED Port Authority<sup>®</sup> Tall Legacy™ Jacket. TLJ764

The Legacy<sup>™</sup> is our professional pick for corporate casual retreats and events. This traditional style is updated with features like an on/off hood design and contrast collar trim.

- 100% polyester shell
- 100% polyester mesh upper-body lining, 100% polyester low er-body, front and sleeve lining
- Stow aw ay hood in cadet collar
- Locker loop
- Interior chest pocket
- Front and back vents for breathability and easy embroidery
- Front zippered pockets
- Adjustable elastic cuffs with hook and loop closures
- Open hem with elastic insets