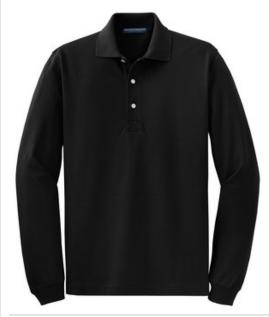

# DISCONTINUED Port Authority<sup>®</sup> Tall Rapid Dry™ Long Sleeve Polo. TLK455LS

A top performer when you need to stay cool and comfortable!

This soft, breathable baby pique polo has our exclusive Rapid

 $\mathsf{Dry}^\mathsf{TM}$  moisture management technology. The unique knit w icks moisture aw ay from the body to the shirt's surface w here it quickly disperses and evaporates.

- 5.6-ounce, 60/40 cotton/poly
- Double-needle stitching throughout
- Flat knit collar
- 3-button placket
- White pearlized buttons
- Rib knit cuffs
- Side vents