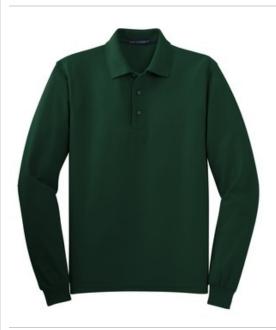

# Port Authority<sup>®</sup> Tall Silk Touch™ Long Sleeve Polo. TLK500LS

A favorite for years, our Silk Touch<sup>™</sup> polo is soft, supple and easy to care for. The silky smooth pique knit resists w rinkles w hile the classic long sleeve style looks great on everyone.

- 5-ounce, 65/35 poly/cotton pique
- Flat knit collar and cuffs
- Double-needle armhole seams and hem
- 3-button placket
- Metal buttons with dyed-to-match plastic rims
- Side vents