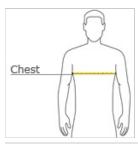

#### HOW TO MEASURE

#### CHEST WIDTH

Measure under the arm and around the fullest part of the chest with arms  ${\sf dow}\,{\sf n},$  keeping tape horizontal.

#### SIZE CHART

|       | LT    | XLT   | 2XLT  | 3XLT  | 4XLT  |
|-------|-------|-------|-------|-------|-------|
| Chest | 41-43 | 44-46 | 47-49 | 50-53 | 54-57 |