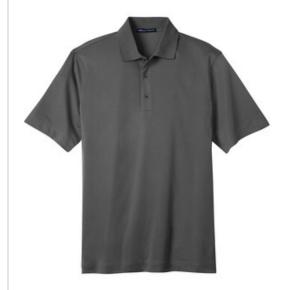

# Port Authority<sup>®</sup> Tall Tech Pique Polo. TLK527

This polo is a working person's dream: versatile, moisture-wicking and available in a rainbow of vibrant colors to complement any logo. These polos truly deliver with UV protection and exceptional performance at a real value.

- 5.2-ounce, 100% polyester
- UPF rating of 40
- Flat knit collar
- 3-button placket
- Dyed-to-match buttons
- Open hem sleeves

Due to the nature of 100% polyester performance fabrics, special care must be taken throughout the printing process.