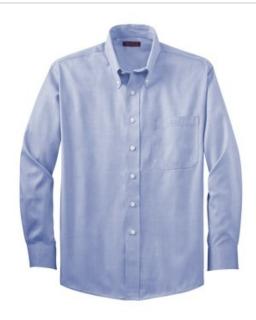

# DISCONTINUED Red House<sup>®</sup> Tall Non-Iron Pinpoint Oxford Shirt. TLRH24

A uniforming staple, this shirt blends the impeccable appearance of 100% cotton with the performance of our exclusive non-iron technology. Our pinpoint oxford cloth is w oven from fine cotton yarns to give each shirt a polished finish. Button-down collar and left chest pocket. Pucker-free single-needle tailoring, Red House engraved buttons and monogram on right sleeve placket.