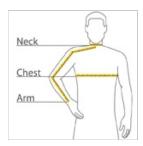

## HOW TO MEASURE

# CHEST WIDTH

Measure under the arm and around the fullest part of the chest with arms down, keeping tape horizontal.

#### **NECK**

Measure around the fullest part of the neck at the base.

## ARM

Place hand on hip. Start at the center of the back of the neck and measure across the shoulder, to the elbow, and then down to the w rist.