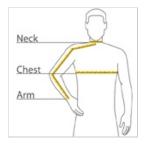

### CHEST WIDTH

Measure under the arm and around the fullest part of the chest with arms dow n, keeping tape horizontal.

#### NECK

Measure around the fullest part of the neck at the base.

## ARM

Place hand on hip. Start at the center of the back of the neck and measure across the shoulder, to the elbow, and then dow n to the w rist.

## SIZE CHART

|  |       | LT          | XLT         | 2XLT        | 3XLT        | 4XLT        |
|--|-------|-------------|-------------|-------------|-------------|-------------|
|  | Chest | 41-43       | 44-46       | 47-49       | 50-53       | 54-57       |
|  | Neck  | 16 - 16 1/2 | 16 1/2 - 17 | 17 - 17 1/2 | 17 1/2 - 18 | 18 - 18 1/2 |
|  | Arm   | 36 1/2      | 38          | 39          | 40          | 41          |