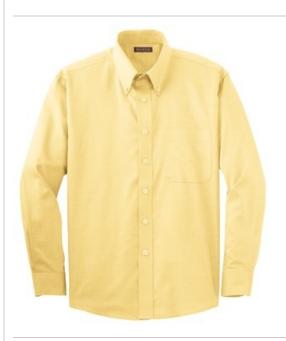

# DISCONTINUED Red House<sup>®</sup> Tall Nailhead Non-Iron Shirt. TLRH37

Distinctive and understated, our nailhead dobby shirt stays crisp and w rinkle-free. Work-ready and crafted from 100% cotton, our shirt achieves its distinct color thanks to a specialized dyeing process. Our non-iron finish adds to the enhanced drape and softness of this striking style. Buttondow n collar and left chest pocket. Pucker-free single-needle tailoring. Red House engraved buttons. Red House monogram on right sleeve placket.