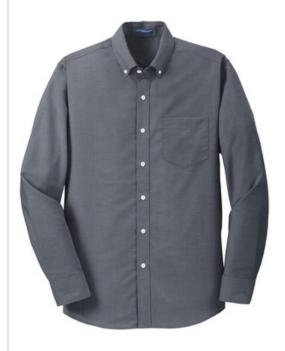

# Port Authority<sup>®</sup> Tall SuperPro<sup>™</sup> Oxford Shirt. TS658

Look your best in a tried-and-true oxford that performs.

Designed to release stains, our wrinkle-resistant SuperPro
Oxford has a soft hand to keep you looking neat and
professional all day long.

- 4.6-ounce, 60/40 cotton/poly
- Back shoulder pleats
- Pearlized buttons
- Button-dow n collar
- Left chest pocket
- Rounded adjustable cuffs