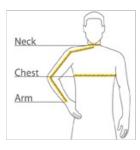

#### HOW TO MEASURE

#### CHEST WIDTH

Measure under the arm and around the fullest part of the chest with arms  ${\sf dow}\, {\sf n},$  keeping tape horizontal.

#### NECK

Measure around the fullest part of the neck at the base.

### ARM

Place hand on hip. Start at the center of the back of the neck and measure across the shoulder, to the elbow, and then down to the w rist.