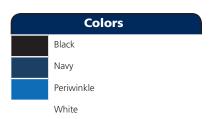

| Color chart |               |           |            |           |
|-------------|---------------|-----------|------------|-----------|
| Colors      | Black         | Navy      | Periwinkle | White     |
| Textile PMS | 19-4006TC     | 19-3920TC | 17-4037TC  | 11-0601TC |
| General PMS | PROCESS BLACK | 533C      | 660C       | NO MATCH  |