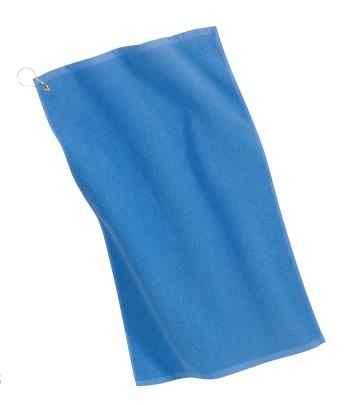

# **Microfiber Towel with Grommet**

## **TW53**

\* 55/45 poly/cotton Microfiber terry \* Hemmed edges \* Grommet and hook

| Finished measurements in inches |              |  |  |  |
|---------------------------------|--------------|--|--|--|
| Width                           | 16           |  |  |  |
| Length                          | 26           |  |  |  |
| Weight                          | 2.96 lbs/Dzn |  |  |  |