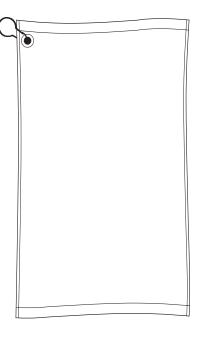

# **Microfiber Towel with Grommet**

## **TW53**

\* 55/45 poly/cotton Microfiber terry \* Hemmed edges \* Grommet and hook

| Finished measurements in inches |              |  |  |  |
|---------------------------------|--------------|--|--|--|
| Width                           | 16           |  |  |  |
| Length                          | 26           |  |  |  |
| Weight                          | 2.96 lbs/Dzn |  |  |  |