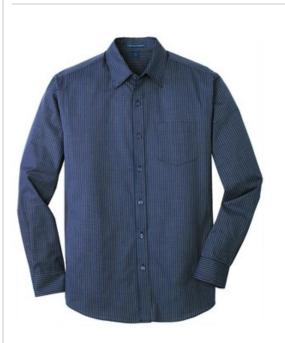

# DISCONTINUED Port Authority<sup>®</sup> Micro Tattersall Easy Care Shirt. W643

We put a new spin on a traditional pattern with our yarn-dyed micro tattersall. Made from an Easy Care blend, this versatile shirt fights wrinkles, is ideal for everyday wear and is a forw ard-thinking option for corporate uniforming programs.

- 3.5-ounce, 60/40 cotton/poly
- Dyed-to-match buttons
- Versatile collar that can be w orn open or buttoned dow n
- Back shoulder pleats
- Left chest pocket
- Rounded adjustable cuffs