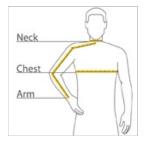

#### HOW TO MEASURE

### CHEST WIDTH

Measure under the arm and around the fullest part of the chest with arms dow n, keeping tape horizontal.

#### NECK

Measure around the fullest part of the neck at the base.

#### ARM

Place hand on hip. Start at the center of the back of the neck and measure across the shoulder, to the elbow, and then dow n to the w rist.

#### SIZE CHART

|       | XS     | S     | М      | L     | XL     | 2XL    | 3XL    | 4XL    |
|-------|--------|-------|--------|-------|--------|--------|--------|--------|
| Chest | 32-34  | 35-37 | 38-40  | 41-43 | 44-46  | 47-49  | 50-53  | 54-57  |
| Neck  | 17     | 17    | 17 1/2 | 18    | 19     | 19 3/4 | 20 1/2 | 21 1/4 |
| Arm   | 30 1/2 | 32    | 34     | 35    | 36 1/2 | 37 1/2 | 38 1/2 | 39 1/2 |