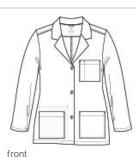

# Wink<sup>™</sup> Women's Consultation Lab Coat WW4072

- 65/35 poly/cotton poplin
- Locker loop
- Left chest pocket with pen slot
- Top-loading front pockets
- Interior tablet pocket
- Back yoke
- 3-button placket opening
- Center back vent
- Wink<sup>™</sup> heat transfer logo at left pocket
- Size medium: 29.5-inch back length