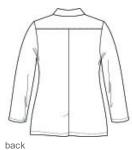

# Wink<sup>™</sup> Women's Consultation Lab Coat WW4072

- 65/35 poly/cotton poplin
- Locker loop
- Left chest pocket with pen slot
- Top-loading front pockets
- Interior tablet pocket
- Back yoke
- 3-button placket opening
- Center back vent
- Wink<sup>™</sup> heat transfer logo at left pocket
- Size medium: 29.5-inch back length