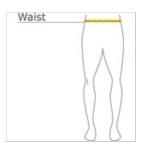

#### HOW TO MEASURE

WAIST

Measure around the smallest part of the natural  $\ensuremath{\mathbf{w}}$  aist.