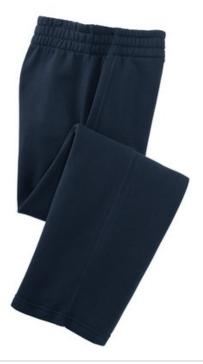

# DISCONTINUED Sport-Tek<sup>®</sup> Youth Sweatpant. Y257

From w orking out to hanging out, sw eatpants are an absolute essential.

- 9-ounce, 65/35 ring spun combed cotton/poly fleece
- Eastic w aistband
- No draw cord
- Front slash pockets
- Open hem cuffs