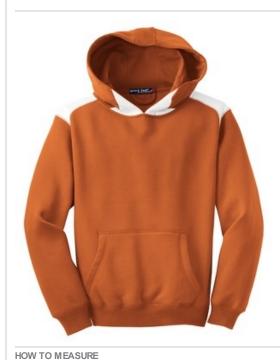

# **CLOSEOUT Sport-Tek® Youth Pullover Hooded** Sweatshirt with Contrast Color. Y264

White contrasting complements your logo on this fade and shrink-resistant sw eatshirt.

- 9-ounce, 65/35 ring spun combed cotton/poly fleece
- Tw ill-taped neck
- Three-panel hood
- Dyed-to-match jersey hood lining
- No draw cords at hood
- Locker patch
- Locker loop
- Rib knit cuffs and hem
- Front pouch pocket