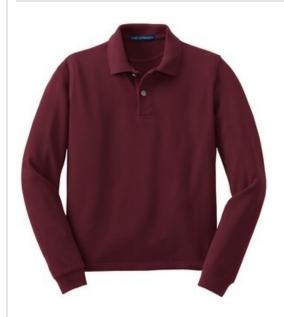

# Port Authority® Youth Long Sleeve Pique Knit Polo Y320

This long sleeve essential is made from heavyweight pique for durability and long-term wear. Full cut for easy movement and a relaxed fit, it's garment washed for softness and reduced shrinkage.

- 7-ounce, 100% ring spun combed cotton heavyweight pique (preshrunk)
- Double-needle stitching throughout
- Flat knit collar and cuffs
- 2-button placket on XS-M
- 3-button placket on L-XL
- Pewter-tone buttons
- Locker patch
- Side vents