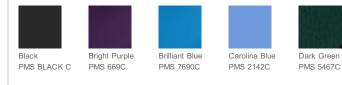

sed coverage
- Self-fabric collar
- Tag-free label
- 3-button placket with dyed-to-match buttons
- Open hem sleeves

If applying sublimation, special care must be taken throughout the process. Contact your decorator for more details.

## CARE INSTRUCTIONS

Machine Wash Cold, With Like Colors, Do Not Bleach, Do Not Use Fabric Softener, Tumble Dry Low, Remove Promptly, Cool Iron if Needed, Do Not Dry Clean





## HOW TO MEASURE



#### CHEST WIDTH

Measure under the arm and around the fullest part of the chest with arms dow n, keeping tape horizontal.

#### SIZE CHART

|       | XS    | S     | М     | L     | XL    |
|-------|-------|-------|-------|-------|-------|
| Size  | 4     | 6/8   | 10/12 | 14/16 | 18/20 |
| Chest | 25-26 | 26-28 | 28-30 | 30-32 | 32-35 |

#### COLOR INFORMATION











Roy al

PMS 3597C



Steel Grey PMS 7540C

White