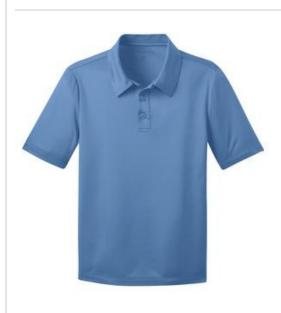

# Port Authority<sup>®</sup> Youth Silk Touch<sup>™</sup> Performance Polo. Y540

We took our legendary Silk Touch Polo and made it work even harder. The durable, easy care Silk Touch Performance Polo wicks moisture, resists snags and thanks to PosiCharge<sup>®</sup> technology, holds onto its color for a professional look that lasts. There's just no higher performing polo at this price.

- 4-ounce, 100% polyester double knit with PosiCharge technology; White is 4.3-ounce for increased coverage
- Self-fabric collar
- Tag-free label
- 3-button placket with dyed-to-match buttons
- Open hem sleeves