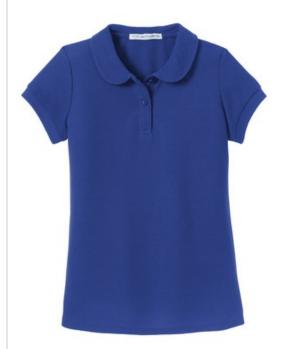

# Port Authority<sup>®</sup> Girls Silk Touch<sup>™</sup> Peter Pan Collar Polo. YG503

This school uniforming classic features a rounded Peter Pan collar and is created in our silky smooth, wrinkle and shrink-resistant fabric.

- 5-ounce, 65/35 poly/cotton pique
- Self-fabric collar
- 2-button placket
- Flat knit cuffs