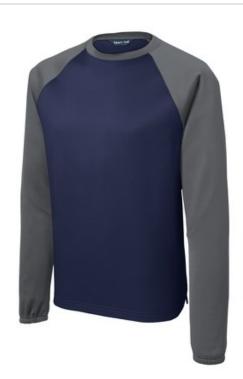

## DISCONTINUED Sport-Tek<sup>®</sup> Youth Sport-Wick<sup>®</sup> Raglan Colorblock Fleece Crewneck. YST242

With a nod to the classic baseball jersey, this moisturewicking, anti-static crew neck has elastic sleeve cuffs which can easily slide up your arms and stay put for active sports.

- 100% polyester
- Raglan sleeves
- Scalloped hem